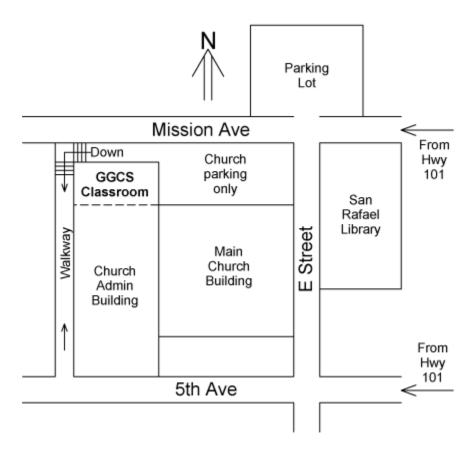

Most Special Interest Groups meet in the classroom, but click here to be sure.

First Presbyterian Church of San Rafael 1510 5th Avenue/1505 Mission Avenue at E Street Ground floor of the office building

From Hwy 101, exit Central San Rafael. Go west on 5th Avenue or Mission Ave 0.5 mile to E Street.

*From 5th Avenue:* Take the walkway on the west side of the property (pull up on the gate knob to release) and look for GGCS signs.

From Mission Avenue: Go down the outside steps.

Parking: Nearby parking lots and 2-hour metered street parking. 5th Avenue west of E Street has unmetered parking.

Please *do not* park in the church's small parking lot before 5pm.